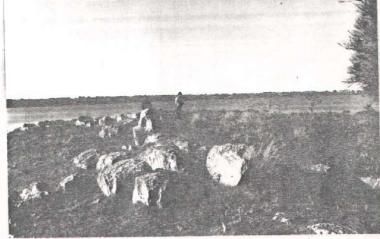

Attach annotated photos (stereo where useful) showing scale, particularly for art sites.

Two compact midden mounds 20 n apart Each 3m across & up to Im thick Face of cliff

13/a The leastermost and most prominent of the mands showing trail bike track crossing it.

SITE 13 52-5-182

LOCATION

Face of cliff.

DESCRIPTION

Two compact mounds of midden 20m apart. Each is 3m across and 0.8 to 1m thick. Well grassed under casuarina trees.

CONTENTS
Oyster, cockle, welk.

COMMENT

Excellent condition except for trail bike tracks over both mounds.

13/5. Close up of trail bike damage on the westermost & mound. Note the easternmost mound in the background.