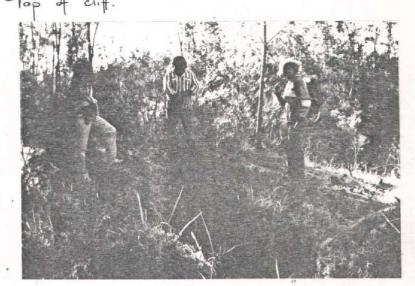

Attach annotated photos (stereo where useful) showing scale, particularly for art sites.

Two compact midden mounds 20 n apart Each 3m across & up to Im thick Face of cliff

13/a The leastermost and most prominent of the mands showing trail bike track crossing it.

SITE 13 52-5-182

LOCATION

Face of cliff.

DESCRIPTION

Two compact mounds of midden 20m apart. Each is 3m across and 0.8 to 1m thick. Well grassed under casuarina trees.

CONTENTS
Oyster, cockle, welk.

COMMENT

Excellent condition except for trail bike tracks over both mounds.

13/5. Close up of trail bike damage on the westermost & mound. Note the easternmost mound in the background.