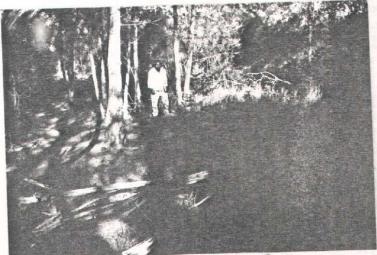

Attach annotated photos (stereo where useful) showing scale, particularly for art sites.

Two compact midden mounds 20 n apart Each 3m across & up to Im thick Face of cliff

13/a The leastermost and most prominent of the mands showing trail bike track crossing it.

Excellent condition except for trail bike tracks over both mounds.

13/5. Close up of trail bike damage on the westermost & mound. Note the easternmost mound in the background.