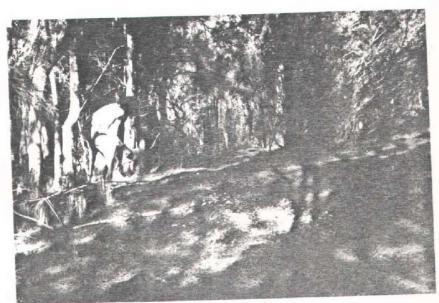

SITE 13 52-5-182

LOCATION

Face of cliff.

DESCRIPTION

Two compact mounds of midden 20m apart. Each is 3m across and 0.8 to 1m thick. Well grassed under casuarina trees.

CONTENTS
Oyster, cockle, welk.

COMMENT

Excellent condition except for trail bike tracks over both mounds.

13/5. Close up of trail bike damage on the westermost & mound. Note the easternmost mound in the background.