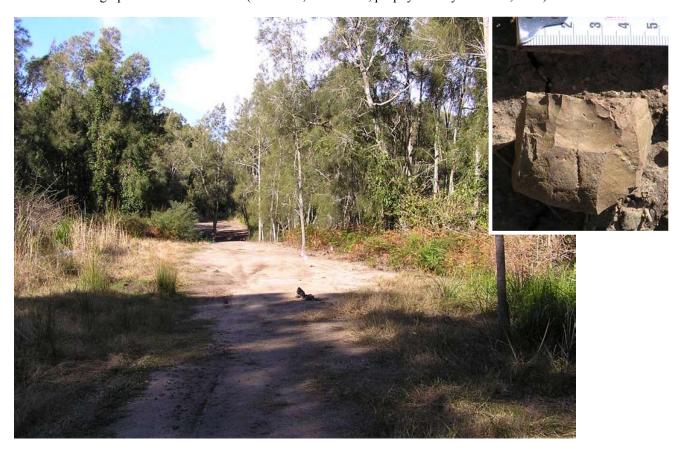

Attach annotated photos (stereo where useful) showing scale, particularly for art sites.

Two compact midden mounds 20 n apart Each 3m across & up to Im thick Face of cliff

13/a The leastermost and most prominent of the mands showing trail bike track crossing it.

Excellent condition except for trail bike tracks over both mounds.

13/5. Close up of trail bike damage on the westermost & mound. Note the easternmost mound in the background.