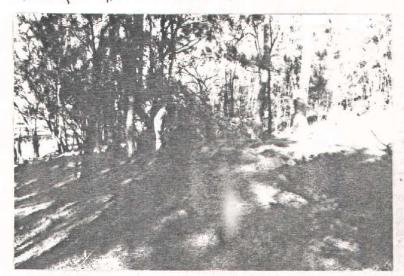

Attach annotated photos (stereo where useful) showing scale, particularly for art sites.

Two compact midden mounds 20 n apart Each 3m across & up to Im thick Face of cliff

13/a The leastermost and most prominent of the mands showing trail bike track crossing it.

SITE 13 52-5-182

LOCATION

Face of cliff.

DESCRIPTION

Two compact mounds of midden 20m apart. Each is 3m across and 0.8 to 1m thick. Well grassed under casuarina trees.

CONTENTS
Oyster, cockle, welk.

COMMENT

Excellent condition except for trail bike tracks over both mounds.

13/5. Close up of trail bike damage on the westermost & mound. Note the easternmost mound in the background.