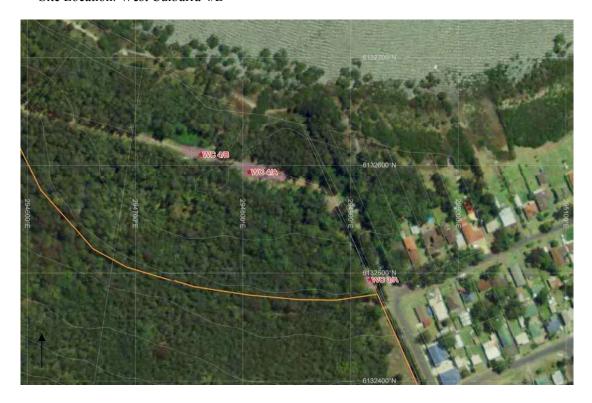

## National Parks and Wildlife Service

Standard Site Recording Form

52-5-0182

| MAPNAME                                                     | EDITION            | SCALE                           | REFERI                                             | ENCE          | HEAD OFFICE USE ONLY:                                                                         |
|-------------------------------------------------------------|--------------------|---------------------------------|----------------------------------------------------|---------------|-----------------------------------------------------------------------------------------------|
| bllongong S156-9                                            | 14                 | 1:250 000                       | 3746 68                                            | 60            | NWPS site no: 52-6-182.                                                                       |
| lowra 9029-111-5                                            | l <del>st</del>    | 1:25 000                        | 9390 30                                            | .80           | Site types: Middens                                                                           |
|                                                             |                    |                                 |                                                    |               |                                                                                               |
|                                                             |                    |                                 |                                                    |               | File nos:                                                                                     |
| Site name: Culburr                                          | a 13               | 1                               | J                                                  | -             | Report filed                                                                                  |
| Landania Can                                                |                    | <del>L</del>                    |                                                    | 3             | with site no: Classification: Site status:                                                    |
| Local post office: Great                                    | MWELL LOIN         | <i>(</i> **                     |                                                    | 8             | Clabbilication. Sile status.                                                                  |
| Locality/property name:  NPWSDistrict: Nown                 | ٠.                 | Desire                          | Southea                                            | a L           | Filed by: 13.4                                                                                |
| NPWSDISTREE.                                                |                    | Hegion:                         | Jouin Wa                                           | -ST           | Date: 2名・2・81                                                                                 |
| Reason for investigation (                                  | give H.O. instruct | tion no. or full title          | of accompany<br>Survey of                          | ing report of | where applicable):<br>reposed Culburra Town Expansio<br>cock, Giles, Tribe Pfyltel, New 1983. |
| Portion no: b                                               |                    | ther land category              |                                                    |               | /sketch/section of site attached? Yes/No.                                                     |
| Parish: Wollumboole                                         |                    | ounty: St. V                    |                                                    | 0.00000000    | many?                                                                                         |
| Air photo refs. (for stereo                                 | pair)              |                                 |                                                    |               | otated photos attached? Yes/No                                                                |
| *                                                           |                    |                                 |                                                    |               | many?                                                                                         |
| Condition of site:                                          | •                  | (Fill in separ                  | damage/disturate management<br>dations sheet if ne | t/protection  |                                                                                               |
| Junea.                                                      | *                  |                                 | i                                                  |               | trailbikes                                                                                    |
| How to get to the site (ref                                 |                    |                                 |                                                    |               |                                                                                               |
| See report                                                  |                    |                                 |                                                    | **            |                                                                                               |
|                                                             |                    |                                 | 320                                                |               |                                                                                               |
| Other sites in locality?                                    | 200                | Site Types inc                  | clude: She                                         | ell mide      | dens                                                                                          |
| Are sites in NPWS Regis                                     | ster? Yes/No.      | Unregistered                    | sites-plans for                                    | luture reco   | ording? Yes/No.                                                                               |
| Have artefacts been rem-<br>By whom?                        | oved from site? Y  | es No don't know<br>Deposited v |                                                    |               | •                                                                                             |
| ts site important to local                                  |                    | /No/don't know.                 | Survey                                             | พลร           | carried out with members                                                                      |
| Give contact(s) name(s)                                     | + address(es)      |                                 | of the                                             | Abori         | iginal community at Roseby                                                                    |
| Contacted for this record<br>(Attach additional information |                    | ot why not?                     | Park.                                              |               |                                                                                               |
| Verbal/written reference                                    |                    | ,                               |                                                    |               |                                                                                               |
|                                                             |                    |                                 |                                                    |               |                                                                                               |
| Site recorded by: ?                                         | 1. Hughes          |                                 |                                                    |               | : May 1983                                                                                    |
| Site recorded by:                                           |                    |                                 |                                                    | l lale        | 1904 7153                                                                                     |