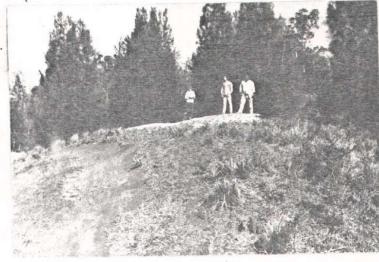

Attach annotated photos (stereo where useful) showing scale, particularly for art sites.

Two compact midden mounds 20 n apart Each 3m across & up to Im thick Face of cliff

13/a The leastermost and most prominent of the mands showing trail bike track crossing it.

SITE 13 52-5-182

LOCATION

Face of cliff.

DESCRIPTION

Two compact mounds of midden 20m apart. Each is 3m across and 0.8 to 1m thick. Well grassed under casuarina trees.

CONTENTS
Oyster, cockle, welk.

COMMENT

Excellent condition except for trail bike tracks over both mounds.

13/5. Close up of trail bike damage on the westermost & mound. Note the easternmost mound in the background.