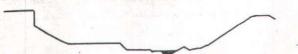

OFFICE USE ONLY: NPWS site no: 52 -5 -182

- 1. Land form e.g. beach/hill slope/ridge top, etc:
- 2. Describe briefly & mark on diagram provided or on your own sketch the position of the site:

- 3a Local rock type:
- b rock type at site:
- c site aspect:

d slope:

4. Distance from drinking water:

Source:

Perm/temp.?

- 5. Vegetation:
- 6. Edible plants noted:
- 7. Faunal resources (include shellfish)